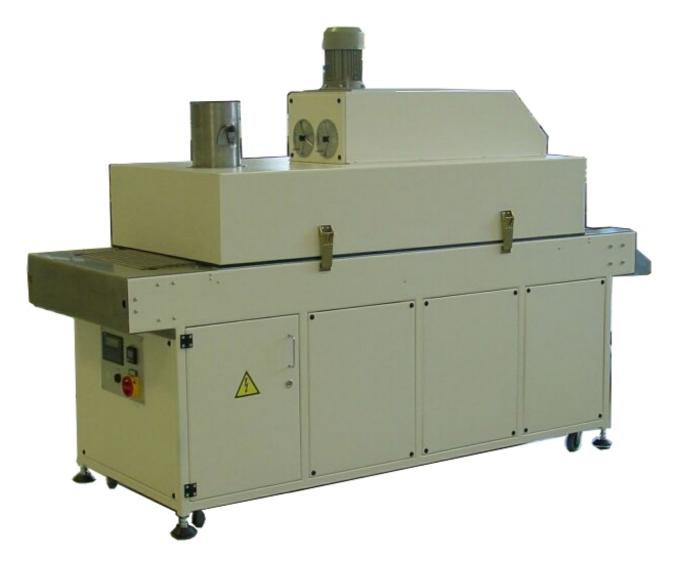

## SHEET DRYER Model SD-3

Tunnel type sheet dryer is designed to dry individual ceramic sheets after printing. High air flow ensure high drying efficiency. Sheets are transported by stainless steel chain trough a heating tunnel. Two 6x6 (8x8) inch sheets can be placed on to the drying chain next to each other to increase the drying time. Adjustable internal and fresh airflow circulation.

## **Technical specification:**

Drying zone length: 1500mm Transportation chain width: 450mm Heating power: 5,6kW Drying temperature: max temp. up to 90 degr.C (depends of air flow) Air flow: up to 5m<sup>3</sup>/min Chain speed: 0,2- 1,5m/min (0.7 – 5 ft../min.) Dimensions: 2280 x 660 x 1540mm Weight: appr. 250kg Power: 3x380 or 3x220V, 50/60Hz, 3x25A, 6kW Safety: CE certified Control option: Temperature, chain speed, air flow are PLC controlled. Up to 99 drying regimes can be stored.